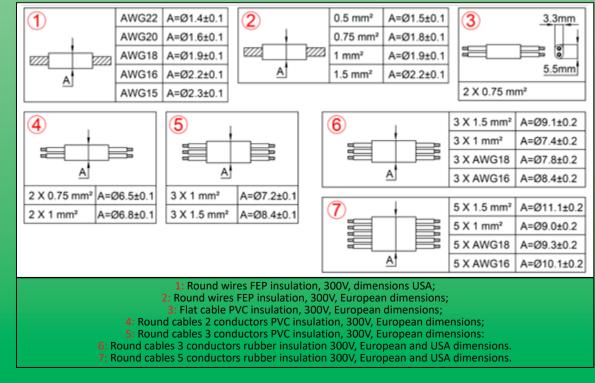

5mm<br>15mm<br>15mm<br>15mm<br>15mm<br>15mm<br>15mm<br>15mm<br>15mm<br>15mm<br>15mm<br>15mm<br>15mm<br>15mm<br>15mm<br>15mm<br>15mm<br>15mm<br>15mm<br>15mm<br>15mm<br>15mm<br>15mm<br>15mm<br>15mm<br>15mm<br>15mm<br>15mm<br>15mm<br>15mm<br>15mm<br>15mm<br>15mm<br>15mm<br>15mm<br>15mm<br>15mm<br>15mm<br>15mm<br>15mm<br>15mm<br>15mm<br>15mm<br>15mm<br>15mm<br>15mm<br>15mm<br>15mm<br>15mm<br>15mm<br>15mm<br>15mm<br>15mm<br>15mm<br>15mm<br>15mm<br>15mm<br>15mm<br>15mm<br>15mm<br>15mm<br>15mm<br>15mm<br>15mm<br>15mm<br>15mm<br>15mm<br>15mm<br>15mm<br>15mm<br>15mm<br>15mm<br>15mm<br>15mm<br>15mm<br>15mm<br>15mm | 4903                  | Minimum band width:<br>35mm<br>Connection: external<br>cable Silicone resin<br>filling: yes  | 9BFP2       |  |

## Indicative table of cable and wire diameters



Contact us